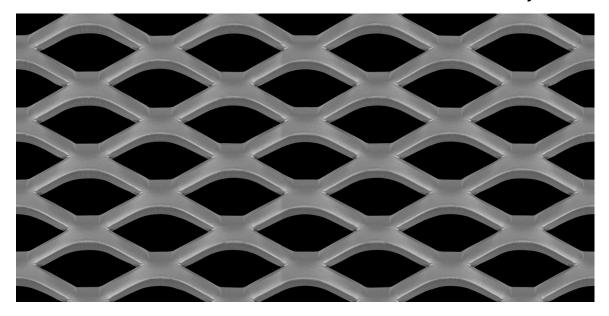

## **Expanded Metal - Product Data Sheet**

Mesh Ref No: 38-96WR Raised Mild Steel Walkway Mesh

LW Pitch:38.10mmStrand Width:5.80mmSW Pitch:20.00mmThickness:4.00mmWeight:18.21 kg / m2Open Area:42%

Mesh Opening: 24mm x 7.50mm